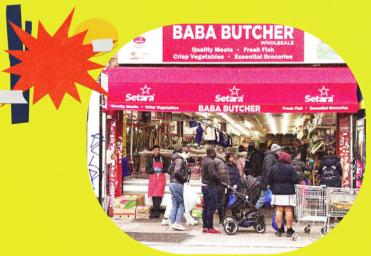

#### Data acquisition process (Method)

|   | Category              | Smell<br>Qualities           | Source Areas                              | Emotional<br>Response                 | Symbol on<br>Map             |
|---|-----------------------|------------------------------|-------------------------------------------|---------------------------------------|------------------------------|
| 1 | Seafood               | Briny,<br>sharp,<br>pungent  | Fish stalls,<br>crates, drainage          | Nostalgic,<br>intense, raw            | Blue waves                   |
| 2 | Meat                  | Metallic,<br>fatty,<br>dense | Butcher shops,<br>delivery zones          | Heavy,<br>grounded,<br>industrial     | Red<br>textures              |
| 3 | Vegetables<br>& Fruit | Sweet,<br>earthy,<br>damp    | Street produce<br>stalls                  | Fresh, lively,<br>familiar            | Orange-<br>green<br>patterns |
| 4 | Global<br>Products    | Spicy,<br>aromatic,<br>mixed | Corner shops,<br>ethnic grocery<br>stores | Curious,<br>layered,<br>multicultural | Dotted<br>yellow/blue        |