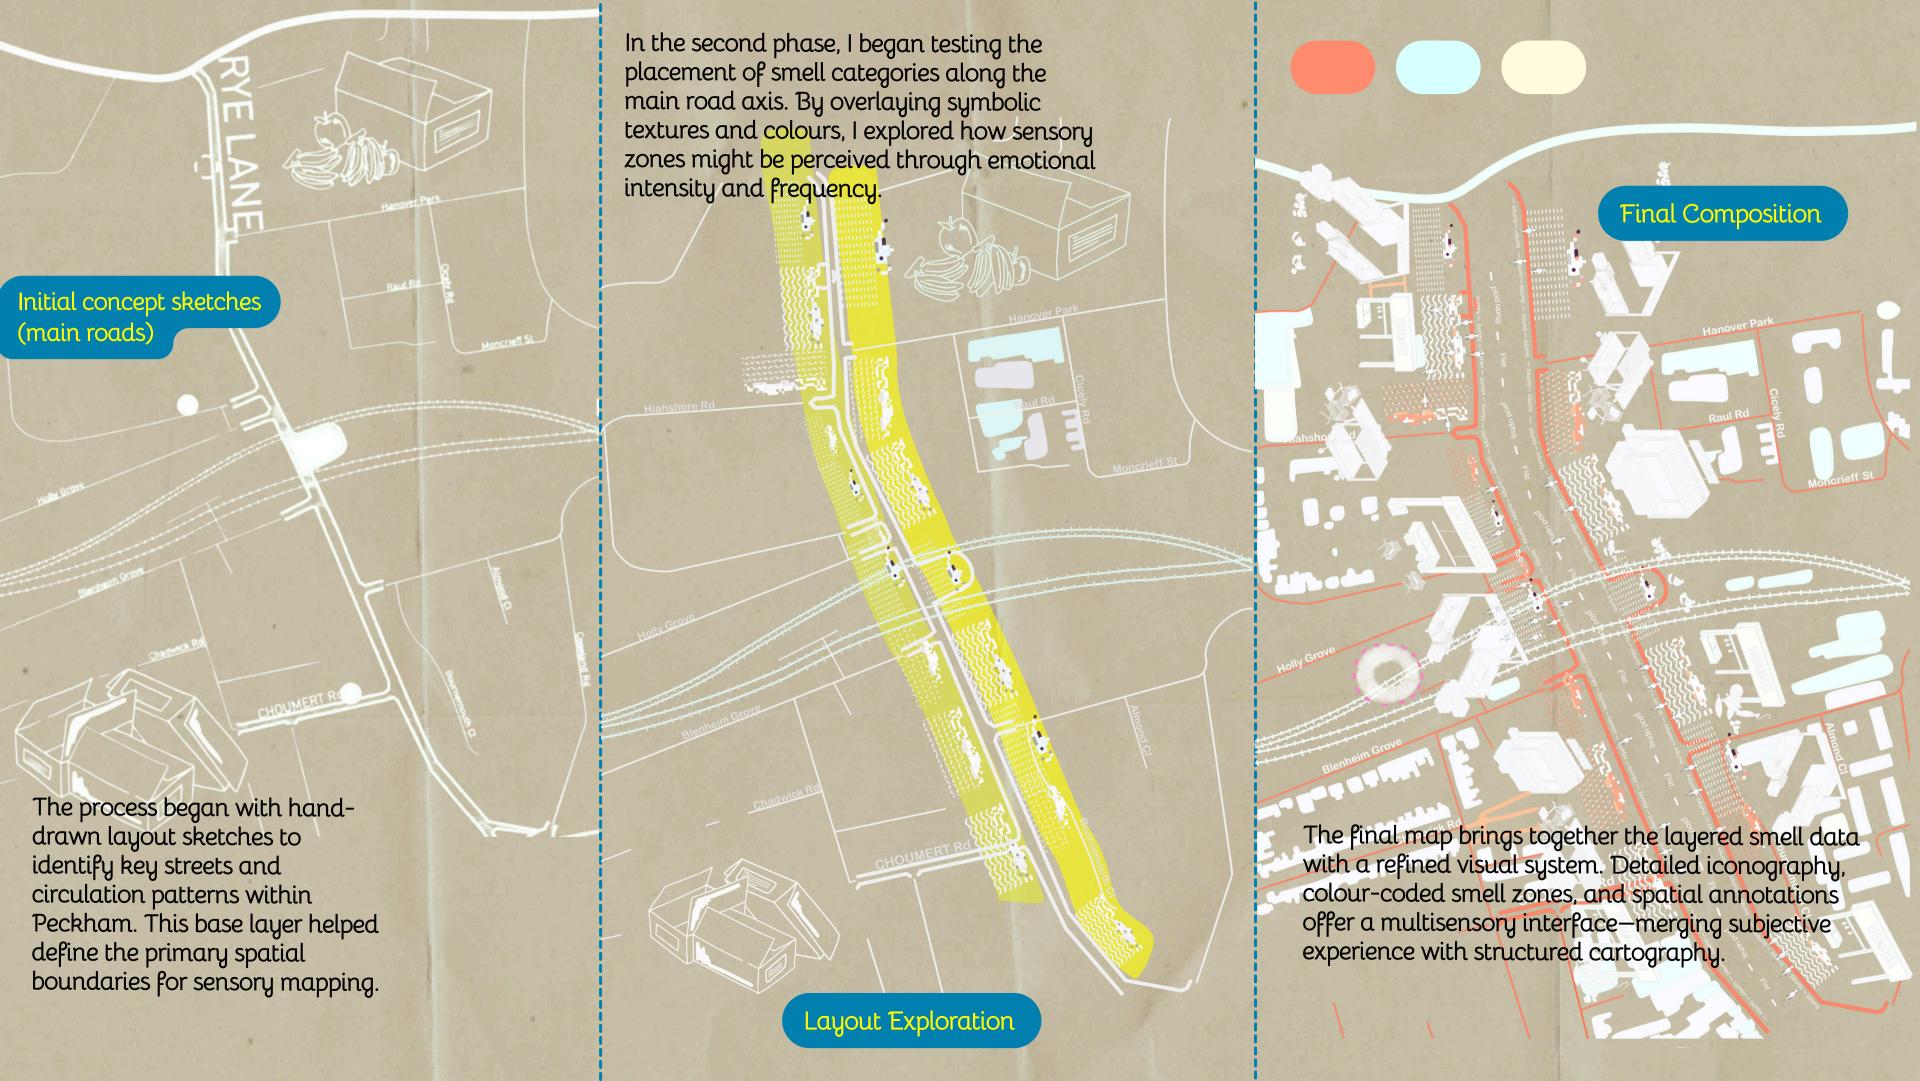

#### Peckham map

This map captures the sensory experience of Peckham through an olfactory and psychogeographic lens. By layering symbolic textures, handdrawn illustrations, and a colourcoded smell system, the final composition transforms personal perception into a navigable emotional landscape.