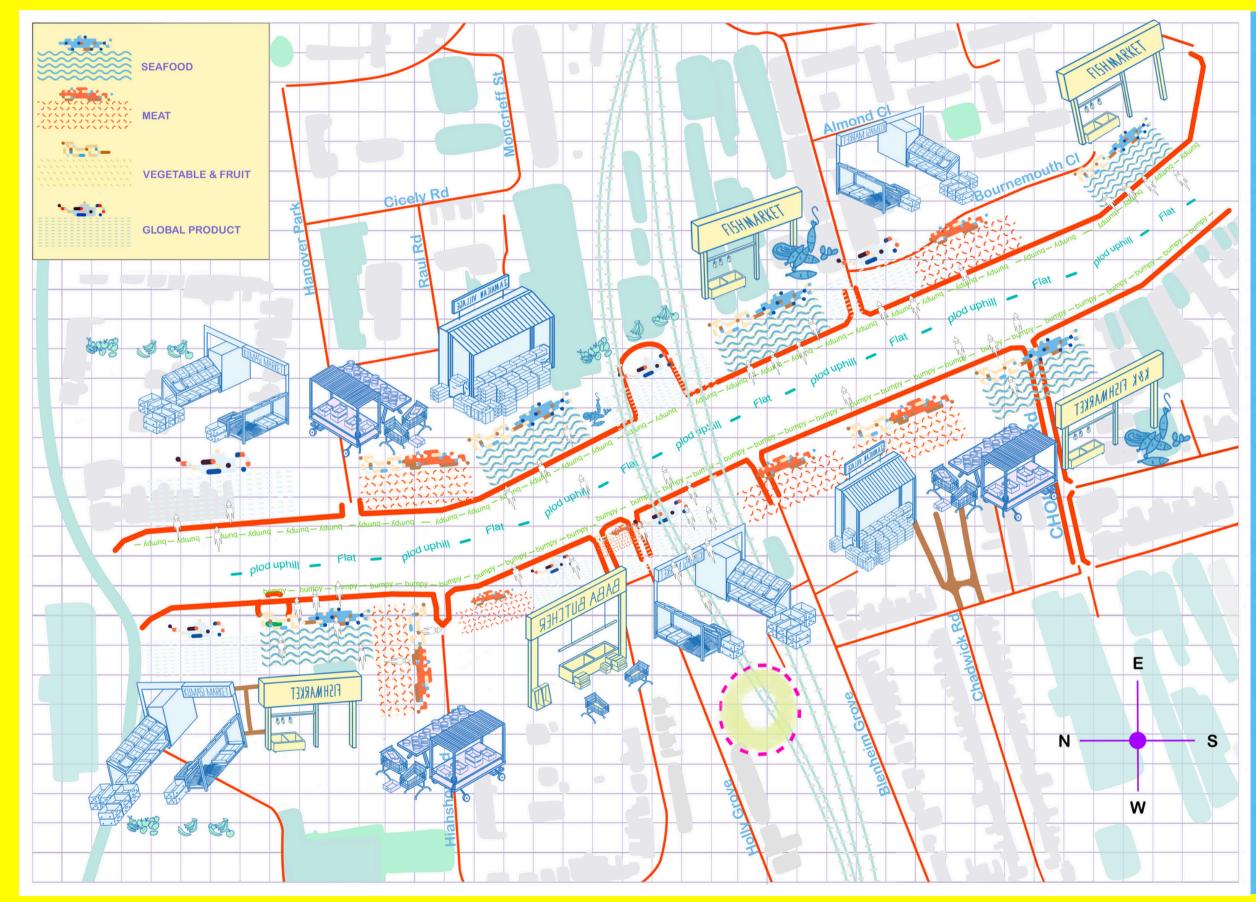

#### Peckham map

This map captures the sensory experience of Peckham through an olfactory and psychogeographic lens. By layering symbolic textures, handdrawn illustrations, and a colourcoded smell system, the final composition transforms personal perception into a navigable emotional landscape.