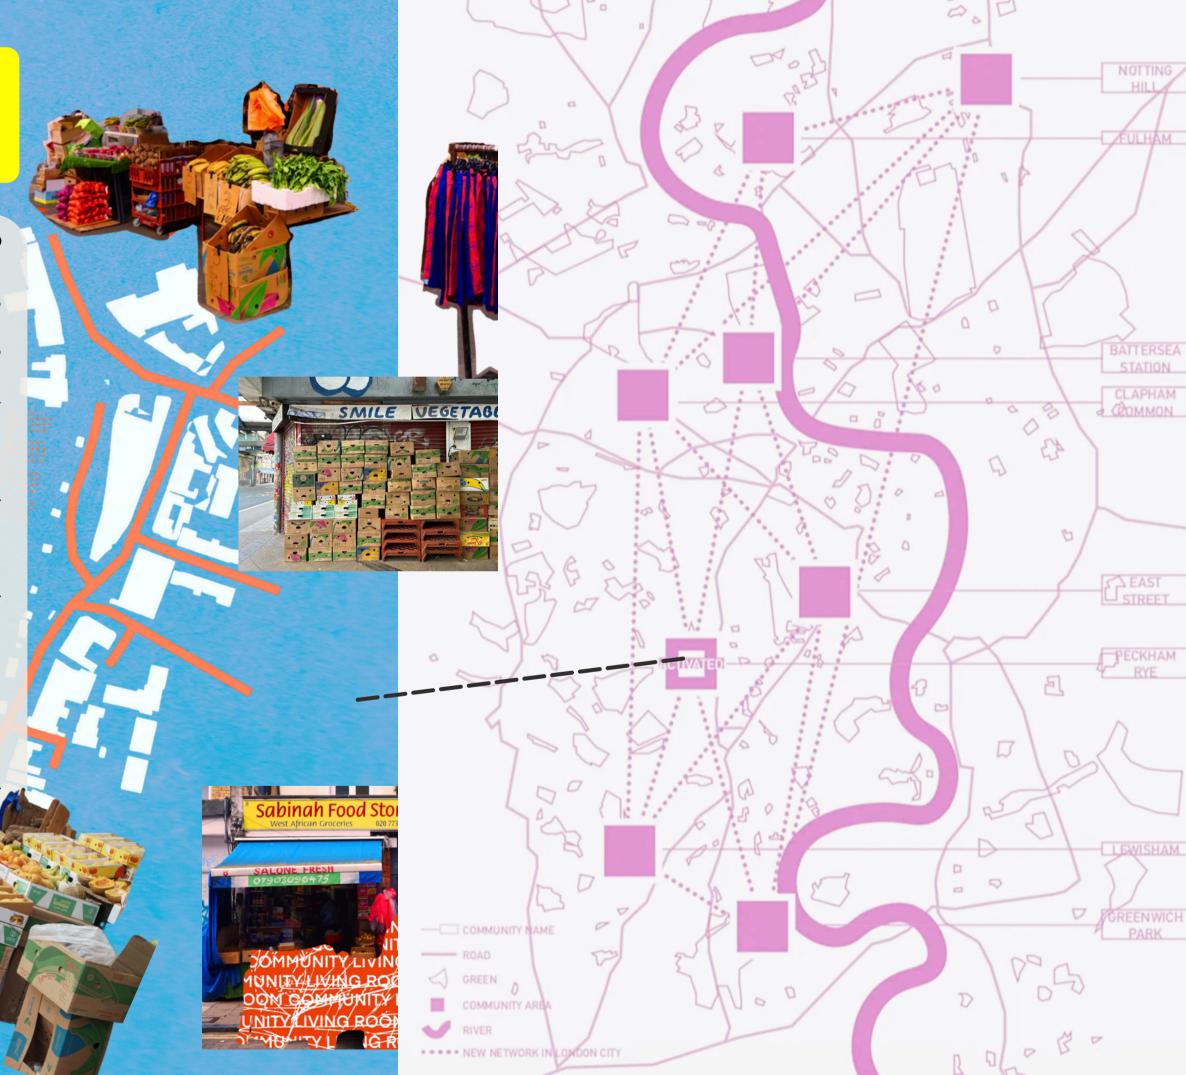

#### Peckham map

This map captures the sensory experience of Peckham through an olfactory and psychogeographic lens. By layering symbolic textures, handdrawn illustrations, and a colourcoded smell system, the final composition transforms personal perception into a navigable emotional landscape.