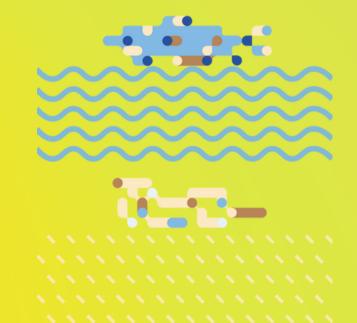

#### Peckham map

This map captures the sensory experience of Peckham through an olfactory and psychogeographic lens. By layering symbolic textures, handdrawn illustrations, and a colourcoded smell system, the final composition transforms personal perception into a navigable emotional landscape.