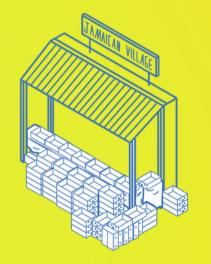

-----------------------------------|------------------------------|
| 1 | Seafood               | Briny,<br>sharp,<br>pungent  | Fish stalls,<br>crates, drainage          | Nostalgic,<br>intense, raw            | Blue waves                   |
| 2 | Meat                  | Metallic,<br>fatty,<br>dense | Butcher shops,<br>delivery zones          | Heavy,<br>grounded,<br>industrial     | Red<br>textures              |
| 3 | Vegetables<br>& Fruit | Sweet,<br>earthy,<br>damp    | Street produce<br>stalls                  | Fresh, lively,<br>familiar            | Orange-<br>green<br>patterns |
| 4 | Global<br>Products    | Spicy,<br>aromatic,<br>mixed | Corner shops,<br>ethnic grocery<br>stores | Curious,<br>layered,<br>multicultural | Dotted<br>yellow/blue        |



#### SKETCH































#### OUTCOME

#### Peckham map

This map captures the sensory experience of Peckham through an olfactory and psychogeographic lens. By layering symbolic textures, handdrawn illustrations, and a colourcoded smell system, the final composition transforms personal perception into a navigable emotional landscape.

# Thank you.