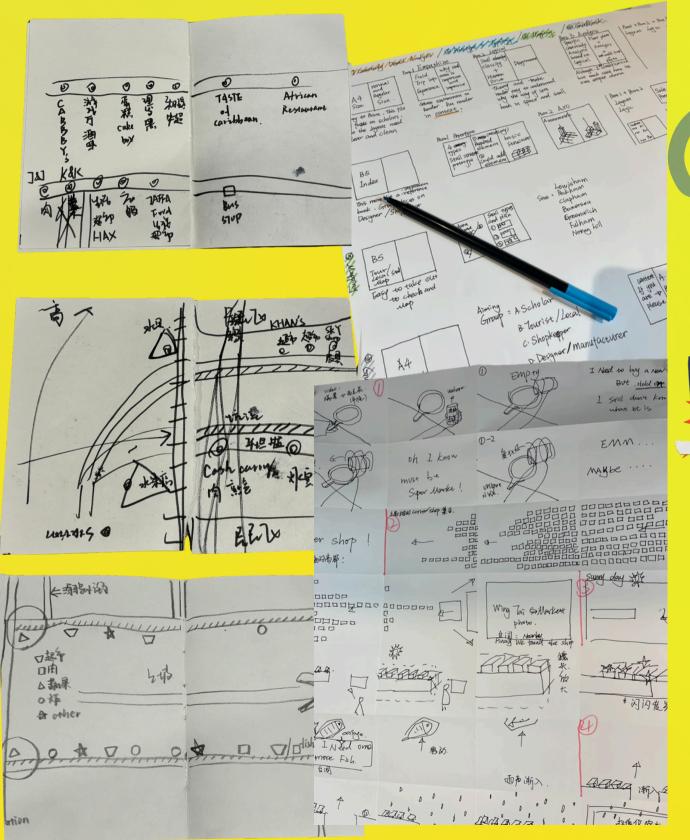

#### Data acquisition process (Method)

|   | Category              | Smell<br>Qualities           | Source Areas                              | Emotional<br>Response                 | Symbol on<br>Map             |
|---|-----------------------|------------------------------|-------------------------------------------|---------------------------------------|------------------------------|
| 1 | Seafood               | Briny,<br>sharp,<br>pungent  | Fish stalls,<br>crates, drainage          | Nostalgic,<br>intense, raw            | Blue waves                   |
| 2 | Meat                  | Metallic,<br>fatty,<br>dense | Butcher shops,<br>delivery zones          | Heavy,<br>grounded,<br>industrial     | Red<br>textures              |
| 3 | Vegetables<br>& Fruit | Sweet,<br>earthy,<br>damp    | Street produce<br>stalls                  | Fresh, lively,<br>familiar            | Orange-<br>green<br>patterns |
| 4 | Global<br>Products    | Spicy,<br>aromatic,<br>mixed | Corner shops,<br>ethnic grocery<br>stores | Curious,<br>layered,<br>multicultural | Dotted<br>yellow/blue        |

#### SKETCH