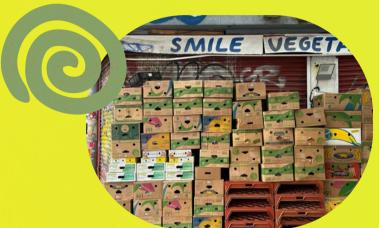

#### Data acquisition process (Method)

|   | Category              | Smell<br>Qualities           | Source Areas                              | Emotional<br>Response                 | Symbol on<br>Map             |
|---|-----------------------|------------------------------|-------------------------------------------|---------------------------------------|------------------------------|
| 1 | Seafood               | Briny,<br>sharp,<br>pungent  | Fish stalls,<br>crates, drainage          | Nostalgic,<br>intense, raw            | Blue waves                   |
| 2 | Meat                  | Metallic,<br>fatty,<br>dense | Butcher shops,<br>delivery zones          | Heavy,<br>grounded,<br>industrial     | Red<br>textures              |
| 3 | Vegetables<br>& Fruit | Sweet,<br>earthy,<br>damp    | Street produce<br>stalls                  | Fresh, lively,<br>familiar            | Orange-<br>green<br>patterns |
| 4 | Global<br>Products    | Spicy,<br>aromatic,<br>mixed | Corner shops,<br>ethnic grocery<br>stores | Curious,<br>layered,<br>multicultural | Dotted<br>yellow/blue        |