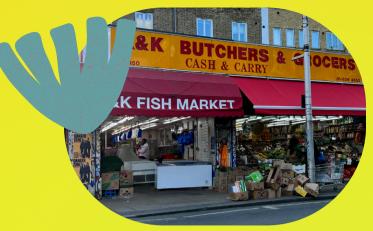

#### Data acquisition process (Method)

|   | Category              | Smell<br>Qualities           | Source Areas                              | Emotional<br>Response                 | Symbol on<br>Map             |
|---|-----------------------|------------------------------|-------------------------------------------|---------------------------------------|------------------------------|
| 1 | Seafood               | Briny,<br>sharp,<br>pungent  | Fish stalls,<br>crates, drainage          | Nostalgic,<br>intense, raw            | Blue waves                   |
| 2 | Meat                  | Metallic,<br>fatty,<br>dense | Butcher shops,<br>delivery zones          | Heavy,<br>grounded,<br>industrial     | Red<br>textures              |
| 3 | Vegetables<br>& Fruit | Sweet,<br>earthy,<br>damp    | Street produce<br>stalls                  | Fresh, lively,<br>familiar            | Orange-<br>green<br>patterns |
| 4 | Global<br>Products    | Spicy,<br>aromatic,<br>mixed | Corner shops,<br>ethnic grocery<br>stores | Curious,<br>layered,<br>multicultural | Dotted<br>yellow/blue        |