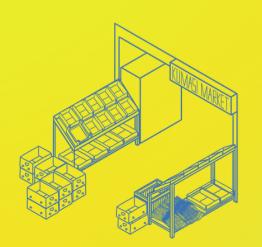

-------------------------------|------------------------------|
| 1 | Seafood               | Briny,<br>sharp,<br>pungent  | Fish stalls,<br>crates, drainage          | Nostalgic,<br>intense, raw            | Blue waves                   |
| 2 | Meat                  | Metallic,<br>fatty,<br>dense | Butcher shops,<br>delivery zones          | Heavy,<br>grounded,<br>industrial     | Red<br>textures              |
| 3 | Vegetables<br>& Fruit | Sweet,<br>earthy,<br>damp    | Street produce<br>stalls                  | Fresh, lively,<br>familiar            | Orange-<br>green<br>patterns |
| 4 | Global<br>Products    | Spicy,<br>aromatic,<br>mixed | Corner shops,<br>ethnic grocery<br>stores | Curious,<br>layered,<br>multicultural | Dotted<br>yellow/blue        |



#### SKETCH































#### OUTCOME

#### Peckham map

This map captures the sensory experience of Peckham through an olfactory and psychogeographic lens. By layering symbolic textures, handdrawn illustrations, and a colourcoded smell system, the final composition transforms personal perception into a navigable emotional landscape.

# Thank you.